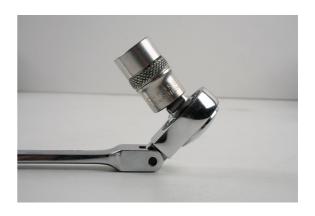

## Ratchet Spanner Adaptors with Wobble Function 3pc

A set of square drive adaptors, with wobble function, designed to drive any 1/4"D, 3/8"D and 1/2"D socket using a 6pt (single hex) ratchet spanner. The resulting slim profile of the socket driver making them ideal for difficult access applications. The 1/4"D socket adaptor also features a 1/4" hex bit holder on the reverse designed to drive any 1/4" shank screwdriver bits.

## **Additional Information**

- · Ratchet spanner socket drivers with wobble function.
- Sizes: 1/4"D for 10mm, 3/8"D for 14mm & 1/2"D for 19mm.
- Use with single Hex (6pt) ratchet spanners, including Laser Part Nos. 2681, 2951, 2684.
- · Manufactured from impact quality chrome molybdenum (SCM440) with a polished chrome finish.
- 1/4"D adaptor also features a magnetic 1/4" hex (F) bit holder on reverse.