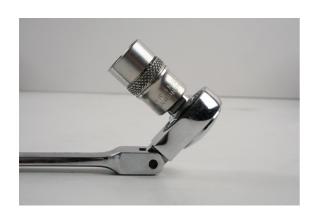

## Ratchet Spanner Adaptors with Wobble Function 3pc

A set of square drive adaptors, with wobble function, designed to drive any 1/4"D, 3/8"D and 1/2"D socket using a 6pt (single hex) ratchet spanner. The resulting slim profile of the socket driver making them ideal for difficult access applications. The 1/4"D socket adaptor also features a 1/4" hex bit holder on the reverse designed to drive any 1/4" shank screwdriver bits.

## **Additional Information**

- · Ratchet spanner socket drivers with wobble function.
- Sizes: 1/4"D for 10mm, 3/8"D for 14mm & 1/2"D for 19mm.
- Use with single Hex (6pt) ratchet spanners, including Laser Part Nos. 2681, 2951, 2684.
- · Manufactured from impact quality chrome molybdenum (SCM440) with a polished chrome finish.
- 1/4"D adaptor also features a magnetic 1/4" hex (F) bit holder on reverse.