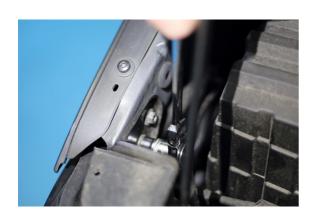

## Ratchet Spanner Adaptors with Wobble Function 3pc

A set of square drive adaptors, with wobble function, designed to drive any 1/4"D, 3/8"D and 1/2"D socket using a 6pt (single hex) ratchet spanner. The resulting slim profile of the socket driver making them ideal for difficult access applications. The 1/4"D socket adaptor also features a 1/4" hex bit holder on the reverse designed to drive any 1/4" shank screwdriver bits.