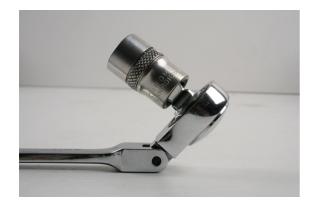

## Ratchet Spanner Adaptors with Wobble Function 3pc

A set of square drive adaptors, with wobble function, designed to drive any 1/4"D, 3/8"D and 1/2"D socket using a 6pt (single hex) ratchet spanner. The resulting slim profile of the socket driver making them ideal for difficult access applications. The 1/4"D socket adaptor also features a 1/4" hex bit holder on the reverse designed to drive any 1/4" shank screwdriver bits.

## **Additional Information**

- · Ratchet spanner socket drivers with wobble function.
- Sizes: 1/4"D for 10mm, 3/8"D for 14mm & 1/2"D for 19mm.
- Use with single Hex (6pt) ratchet spanners, including Laser Part Nos. 2681, 2951, 2684.
- · Manufactured from impact quality chrome molybdenum (SCM440) with a polished chrome finish.
- 1/4"D adaptor also features a magnetic 1/4" hex (F) bit holder on reverse.