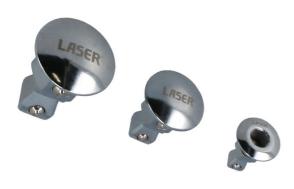

## Ratchet Spanner Adaptors with Wobble Function 3pc

A set of square drive adaptors, with wobble function, designed to drive any 1/4"D, 3/8"D and 1/2"D socket using a 6pt (single hex) ratchet spanner. The resulting slim profile of the socket driver making them ideal for difficult access applications. The 1/4"D socket adaptor also features a 1/4" hex bit holder on the reverse designed to drive any 1/4" shank screwdriver bits.

## **Additional Information**

- · Ratchet spanner socket drivers with wobble function.
- Sizes: 1/4"D for 10mm, 3/8"D for 14mm & 1/2"D for 19mm.
- Use with single Hex (6pt) ratchet spanners, including Laser Part Nos. 2681, 2951, 2684.
- · Manufactured from impact quality chrome molybdenum (SCM440) with a polished chrome finish.
- 1/4"D adaptor also features a magnetic 1/4" hex (F) bit holder on reverse.