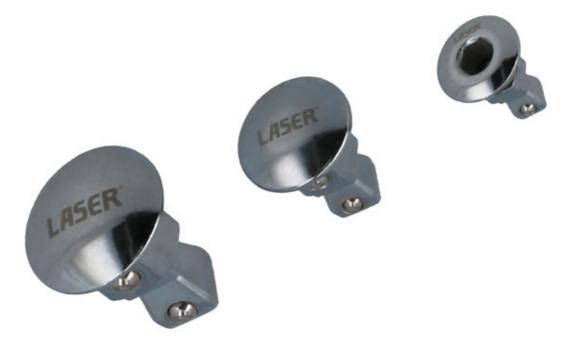

## Ratchet Spanner Adaptors with Wobble Function 3pc

A set of square drive adaptors, with wobble function, designed to drive any 1/4"D, 3/8"D and 1/2"D socket using a 6pt (single hex) ratchet spanner. The resulting slim profile of the socket driver making them ideal for difficult access applications. The 1/4"D socket adaptor also features a 1/4" hex bit holder on the reverse designed to drive any 1/4" shank screwdriver bits.

## **Additional Information**

- · Ratchet spanner socket drivers with wobble function.
- Sizes: 1/4"D for 10mm, 3/8"D for 14mm & 1/2"D for 19mm.
- Use with single Hex (6pt) ratchet spanners, including Laser Part Nos. 2681, 2951, 2684.
- · Manufactured from impact quality chrome molybdenum (SCM440) with a polished chrome finish.
- 1/4"D adaptor also features a magnetic 1/4" hex (F) bit holder on reverse.