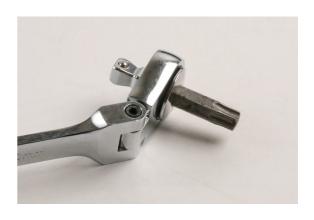

## Ratchet Spanner Adaptors with Wobble Function 3pc

A set of square drive adaptors, with wobble function, designed to drive any 1/4"D, 3/8"D and 1/2"D socket using a 6pt (single hex) ratchet spanner. The resulting slim profile of the socket driver making them ideal for difficult access applications. The 1/4"D socket adaptor also features a 1/4" hex bit holder on the reverse designed to drive any 1/4" shank screwdriver bits.

## **Additional Information**

- · Ratchet spanner socket drivers with wobble function.
- Sizes: 1/4"D for 10mm, 3/8"D for 14mm & 1/2"D for 19mm.
- Use with single Hex (6pt) ratchet spanners, including Laser Part Nos. 2681, 2951, 2684.
- · Manufactured from impact quality chrome molybdenum (SCM440) with a polished chrome finish.
- 1/4"D adaptor also features a magnetic 1/4" hex (F) bit holder on reverse.